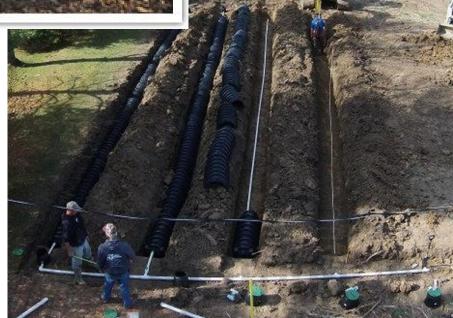

| Layoui | t/Design Plan                                                                                         |
|--------|-------------------------------------------------------------------------------------------------------|
|        | A scaled drawing (example 1in = 3ft) on 8.5x11 paper with a North arrow                               |
|        | Owner Name                                                                                            |
|        | Address or street name accessing the parcel                                                           |
|        | Number of bedrooms in the current or proposed home                                                    |
|        | Location of any hardscapes (patios, walkways, fences, retaining walls, etc)                           |
|        | Geographic features (slope and direction (contour lines), streams, ponds, and/or other                |
|        | drainageways)                                                                                         |
|        | Size of existing or proposed septic                                                                   |
|        | Spec Sheet for proposed septic tank                                                                   |
|        | Location of existing septic tank and leach field                                                      |
|        | Location of test holes                                                                                |
|        | Location of existing or proposed driveways and roads                                                  |
|        | Location of existing or proposed structures                                                           |
|        | Location of existing or proposed well                                                                 |
|        | Location of utility lines and easements                                                               |
|        | Location of identified Primary and Secondary leach areas                                              |
|        | Elevations from House to tank with proposed sewer line hook-up and elevations from tank to            |
|        | Distribution box.                                                                                     |
|        | Distribution box detail (show layout of each leach line into D-Box)                                   |
|        | Elevations from header lines to end lines for both primary and secondary fields                       |
|        |                                                                                                       |
|        | $\_$ Gradient/Interceptor drain discharge point (if to a tile: show elevations, direction of flow and |
|        | inspection port. If daylight: show animal guard)                                                      |
|        | Distribution box detail (show layout of each leach line into D-Box)                                   |
|        | <del></del>                                                                                           |
|        | Trench Lengths                                                                                        |
|        | Trench and Drain separation distances                                                                 |
|        | Isolation distances including P/L with dimensions                                                     |
|        | Gravel size or non-gravel products being used plus the spec sheets                                    |
|        | If applicable, lift station size and spec sheet if needed.                                            |
|        | Homeowner signed Operation and Maintenance Agreement Form See page 6                                  |