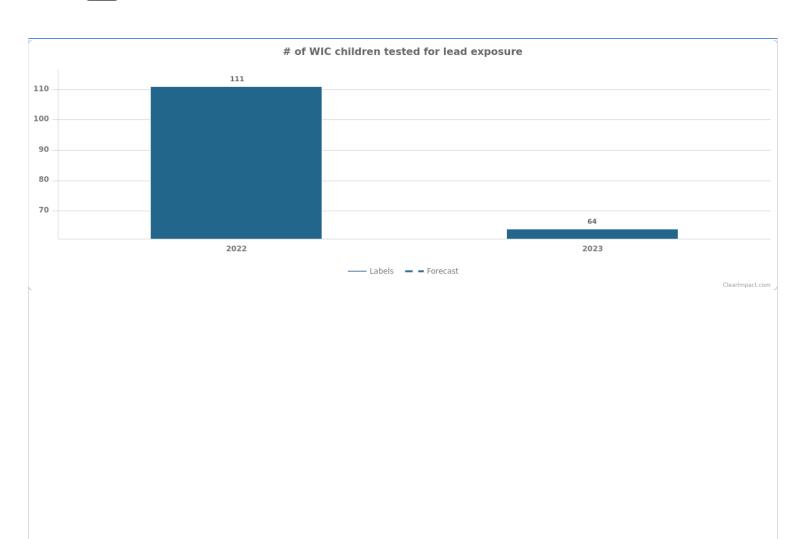

# # of WIC children tested for lead exposure

Lead Annually | Higher is Better | Not Calculated