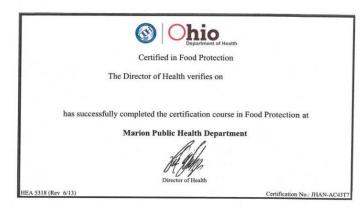

## ServSafe Food Protection: Manager Certification Training

Marion Public Health is happy to start offering ServSafe Manager Level Food Safety classes in our building again for 2022. The deadline to have at least one member of your facility certified in Food Safety Manager training was 5 years ago on March 1, 2017. While we encourage you to have multiple people receive this training, the state of Ohio mandates that at least one person in a Risk Level 3 and 4 facility have this certification. This training will provide you with 15 hours of classroom instruction on food safety. Once you receive a passing score on the exam, we will submit your results to the Ohio Department of Health and they will issue you an Ohio Certification stating you have been through the training.

If you currently have the Manager Certification Training completed, please make sure your proctor submitted your score to the Ohio Department of Health and that you received your Ohio Certification. For more information on this visit, https://odh.ohio.gov/wps/portal/gov/odh/know-our-programs/food-safety-program/foodsafety-certification/mgr-cert-guidelines